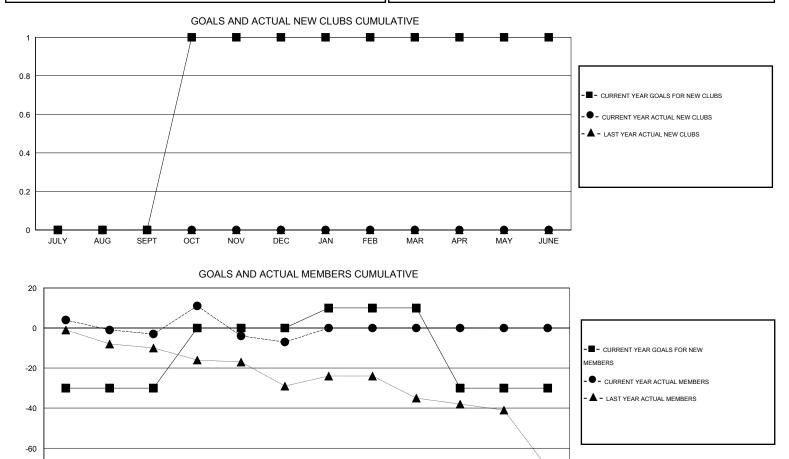

## LOCATION PRINCE EDWARD ISLAND

 $\mathsf{GMT} \: \mathsf{CA} \: 2$ 

|                                            |                  | Clubs            |                  |                  | Members                                    |                    |                                     |                    |                  |
|--------------------------------------------|------------------|------------------|------------------|------------------|--------------------------------------------|--------------------|-------------------------------------|--------------------|------------------|
|                                            | RESUL            | TS FOR 2016-2017 |                  |                  | RESULTS FOR 2016-2017                      |                    |                                     |                    |                  |
| QUARTER                                    | NEW CLUB<br>GOAL | NEW CLUBS        | DROPPED<br>CLUBS | NET<br>GAIN/LOSS | QUARTER                                    | NEW MEMBER<br>GOAL | CHARTER AND<br>NEW MEMBERS<br>ADDED | DROPPED<br>MEMBERS | NET<br>GAIN/LOSS |
| JULY/AUG/SEPT                              | 0                | 0                | 0                | 0                | JULY/AUG/SEPT                              | -30<br>30          | 40<br>35                            | 43<br>39           | -3<br>-4         |
| OCT/NOV/DEC<br>JAN/FEB/MAR<br>APR/MAY/JUNE | 0                | 0                | 0                | 0                | OCT/NOV/DEC<br>JAN/FEB/MAR<br>APR/MAY/JUNE | 10<br>-40          | 0                                   | 0                  | 0                |

-80 L JULY AUG SEPT OCT NOV DEC JAN FEB MAR APR MAY JUNE

| DROPPED CLUBS: 0 |          | 27 CLUBS OF 77 ADDED 1 OR MORE | GENDER DISTRIBUTION   |                |    |
|------------------|----------|--------------------------------|-----------------------|----------------|----|
|                  |          | NEW MEMBERS                    | MALE                  | 1,349 (77.57%) |    |
| DROPPED MEMBERS  |          |                                | FEMALE                | 390 (22.43%)   |    |
| DECEASED         | 7        | CLICK HERE FOR HEALTH          | FAMILY UNIT MEMBERS   | 2              | 75 |
| CLUB CANCELLED   | 0        | ASSESSMENT DATA                | HEAD OF HOUSEHOLD     |                | 37 |
| OTHER<br>TOTAL   | 75<br>82 |                                | NON-HEAD OF HOUSEHOLD |                |    |
| TOTAL            | 02       |                                |                       |                |    |